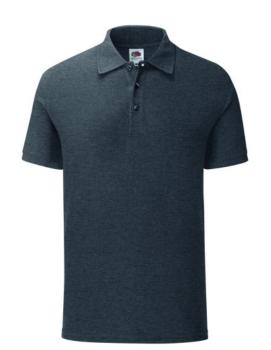

## **Basic informations**

Size: L

Color: Dark ash gray

# Specification

The Fruit of The Loom Iconic Polo men's polo shirt with short sleeves is a dark ash gray made from a combination of 65% polyester and 35% cotton, 180gm/m2, with a label that can be easily removed by hand, with a modern cut. On the cut there are 3 buttons in the color of the shirt, and on both sides of the bottom edge of the shirt there are small cuts. Branding: flock, flex, embroidery. Quantity in package: 1 Piece.